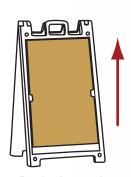

#### **Sign Insertion Instructions:**

1. Slide sign down through the tabs

Slide through, pulling sign in front of bottom slot until sign hits the ground

Push sign up into top slot

4. Slide sign down into bottom slot