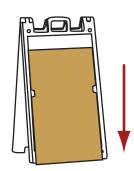

#### **Sign Insertion Instructions:**

1. Slide sign down through the tabs

Slide through, pulling sign in front of bottom slot until sign hits the ground

Push sign up into top slot

4. Slide sign down into bottom slot