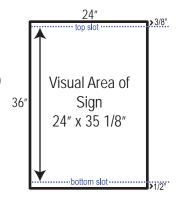

### Signicade Deluxe

OUTSIDE DIMENSIONS: 46.375"H x 27.125"W x 3.125"D DIMENSIONS OF RECESSED SIGN AREA: 35.125"H x 24.5"W

WEIGHT: 20 lbs.

COLORS: White and Black, Custom Colors Available

**2 SIGNS PER FRAME** 

Holds Signs 24"W x 36"H (up to 3/16" thick)