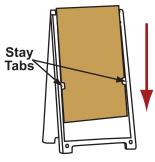

## Change your sign often ... you can do it in seconds

- Change signs in seconds
  - "Quick-Change" feature, signs easily slide in and out
  - use Coroplast signs or other material 3/16" or less
- "Stay Tabs" assure sign stays securely in place
- No Maintenance
  - all plastic, use indoors and out
- No tape, Velcro<sup>®</sup>, or screws needed
  - eliminates fastener damage to signs
- Internally weight with sand
  - ballasting columns, add sand to each leg

- prevents over-extended sign faces

Our Patented

"Quick-Change" Feature

Now In

Our Premier Sign Stand

Patented slot design -just slide in a sign

"Stay Tabs" keep sign securely in place

Holds Two 24"W x 36"H Signs