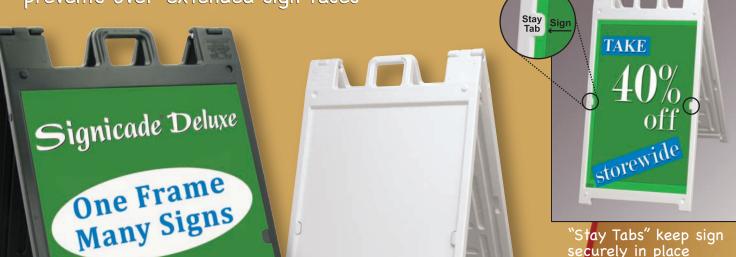

## Change your sign often ... you can do it in seconds

- Change signs in seconds
  - "Quick-Change" feature, signs easily slide in and out
  - use Coroplast signs or other material 3/16" or less
- "Stay Tabs" assure sign stays securely in place
- No Maintenance
  - all plastic, use indoors and out
- No tape, Velcro<sup>®</sup>, or screws needed
  - eliminates fastener damage to signs
- Internally weight with sand
  - ballasting columns, add sand to each leg

- prevents over-extended sign faces

Our Patented

"Quick-Change" Feature

Now In

Our Premier Sign Stand

Patented slot design -just slide in a sign

"Stay Tabs" keep sign securely in place

Holds Two 24"W x 36"H Signs