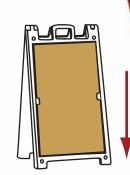

#### **Sign Insertion Instructions:**

1. Slide sign down through the tabs

Slide through, pulling sign in front of bottom slot until sign hits the ground

Push sign up into top slot

4. Slide sign down into bottom slot